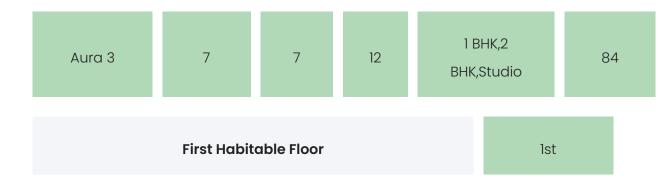

### BUILDING LAYOUT

| Number<br>Tower Name<br>of Lifts | Total<br>Floors | Flats<br>per<br>Floor | Configurations | Dwelling<br>Units |
|----------------------------------|-----------------|-----------------------|----------------|-------------------|
|----------------------------------|-----------------|-----------------------|----------------|-------------------|