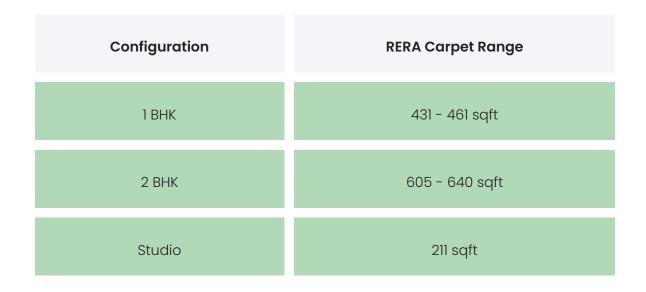

### PROJECT & AMENITIES

| Time Line                        | Size         | Typography         |
|----------------------------------|--------------|--------------------|
| Completed on 31st December, 2023 | 1054.66 Sqmt | 1 BHK,2 BHK,Studio |